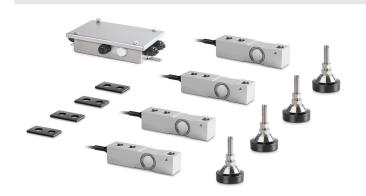

# KERN CW 4500R

Scale kit for individual assembly of floor scales - suitable for use in harsh industrial environments with humid environmental conditions

## Measuring System

Product categoriy

Weighing system Strain gauge
Weighing capacity [Max] 4500 kg
Load cell connection 6-wire

All-in-one solution & set

### Construction

Material display housing No display available
Material load cell(s) stainless steel
Load cells - number 4